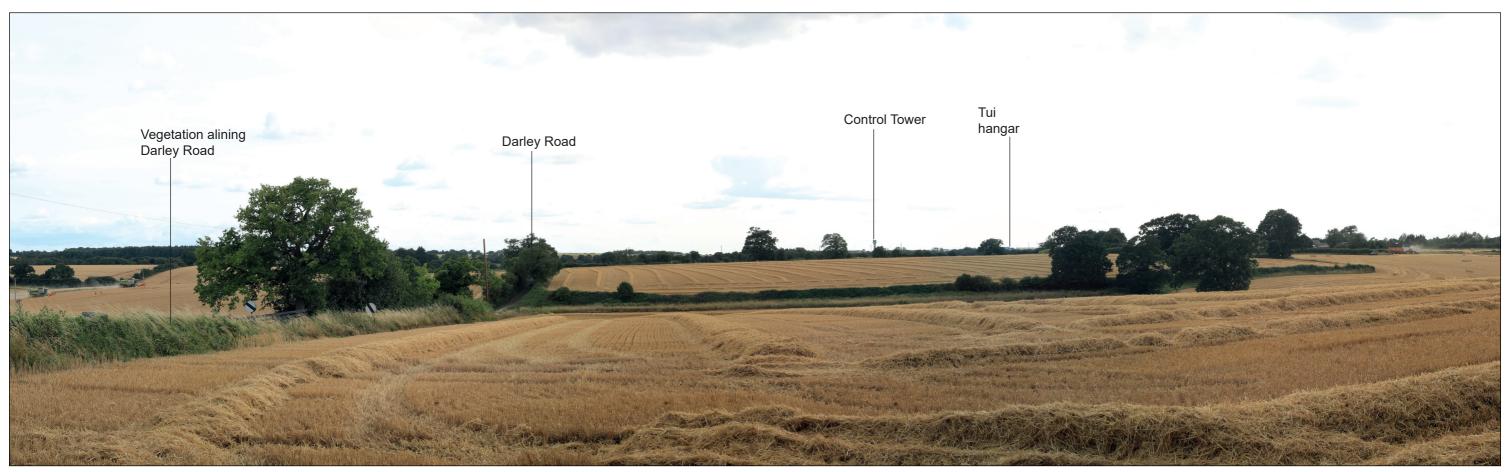

## **Representative Viewpoint 53 : Roundabout Junction of Airport way and New Airport way** (A1081)

**Existing View** 

Block Form of Max. Parameters (Viewing Distance 300mm)

# **Representative Viewpoint 53 : Roundabout Junction of Airport way and** New Airport way (A1081)

Illustrative photomontage of new Airport Access Road and bridge over Airport Way

**Existing View** 

View with proposed planting (Phase 1)