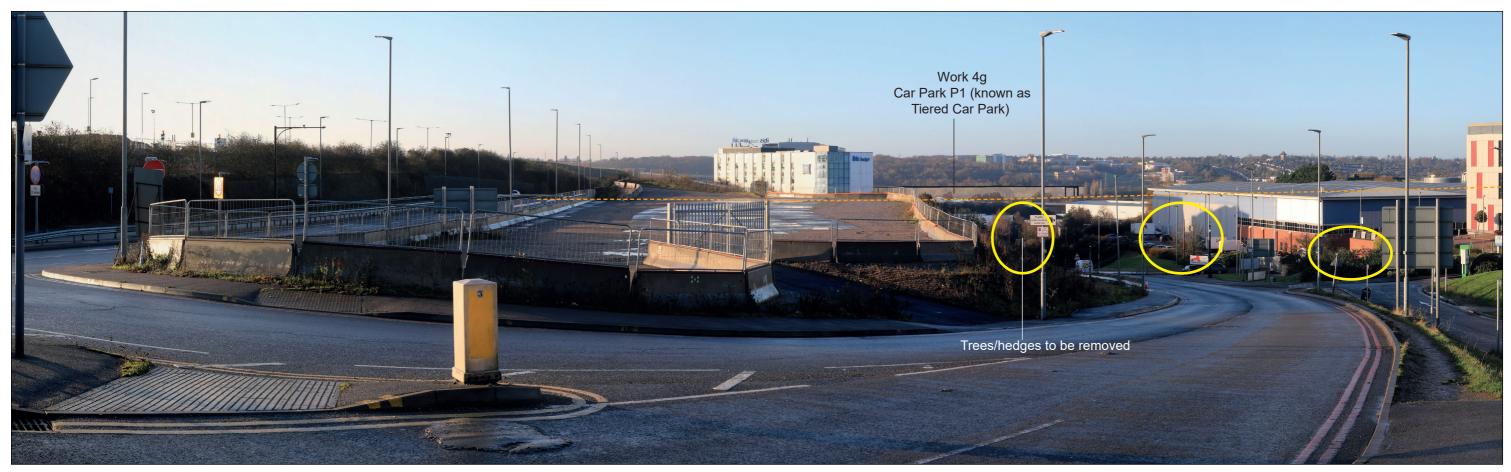

## **Representative Viewpoint 53 : Roundabout Junction of Airport way and New Airport way** (A1081)

**Existing View** 

Block Form of Max. Parameters (Viewing Distance 300mm)