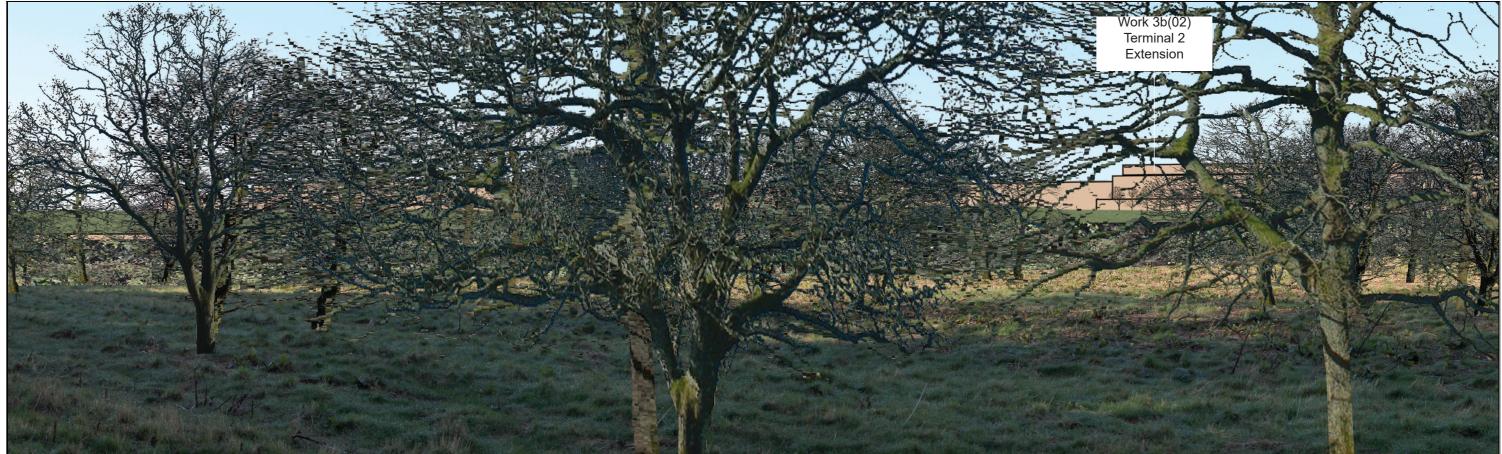

View with proposed planting (Phase 2a)

View with proposed planting (Phase 2b)

**Existing View** 

Block Form of Max. Parameters (Viewing Distance 300mm)