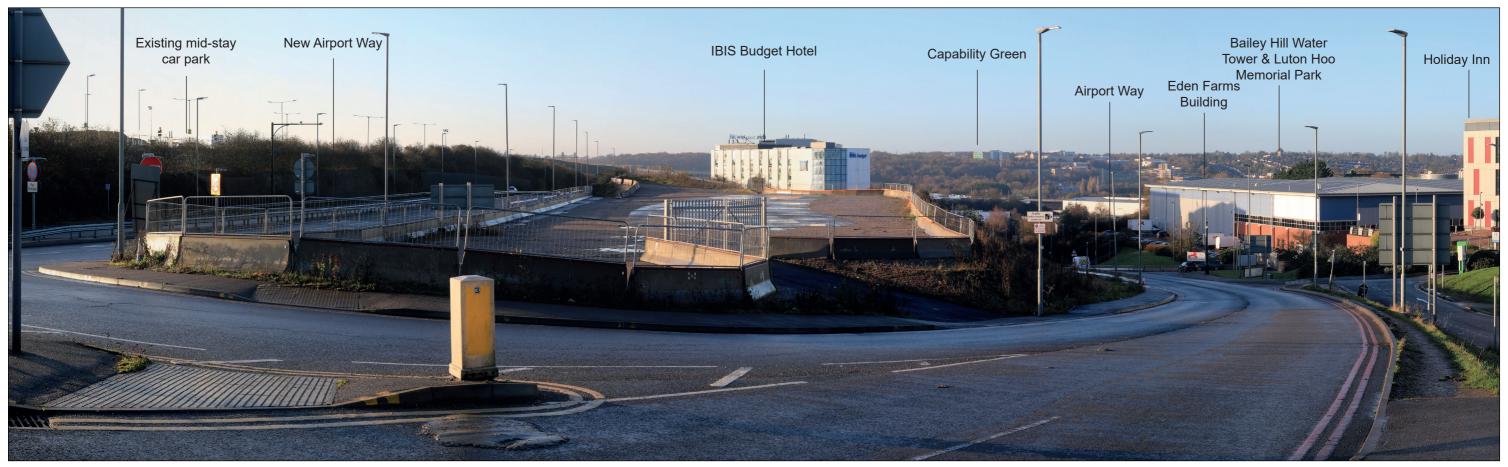

## **Representative Viewpoint 53 : Roundabout Junction of Airport way and New Airport way** (A1081)

**Existing View** 

Block Form of Max. Parameters (Viewing Distance 300mm)