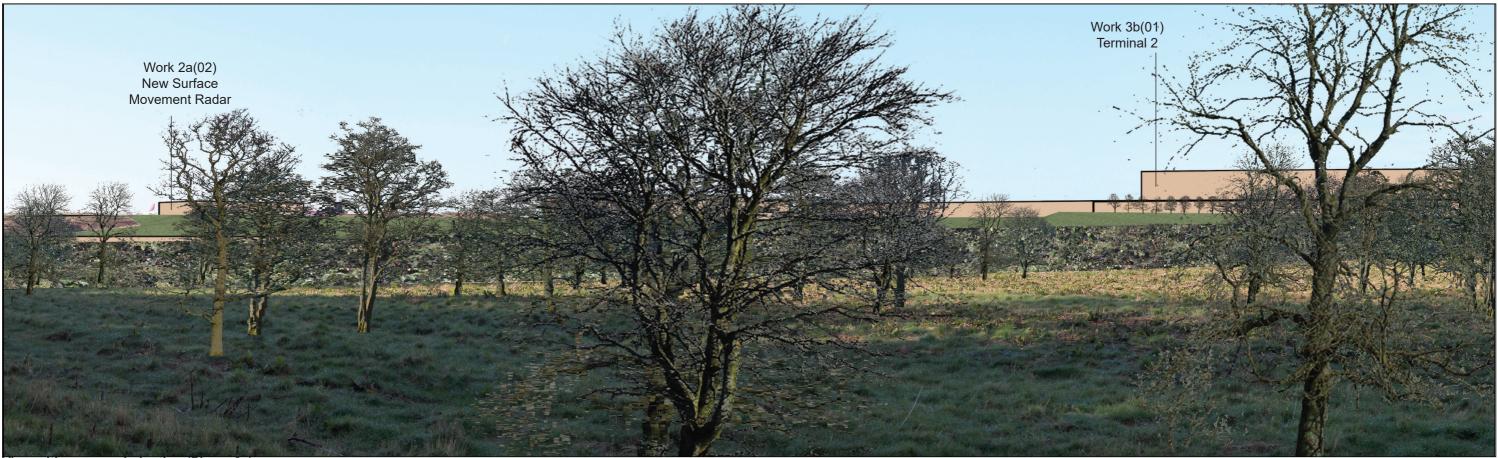

# **Representative Viewpoint 53 : Roundabout Junction of Airport way and** New Airport way (A1081)

Illustrative photomontage of new Airport Access Road and bridge over Airport Way

**Existing View** 

View with proposed planting (Phase 1)

View with proposed planting (Phase 2a)

View with proposed planting (Phase 2b)

**Existing View** 

Block Form of Max. Parameters (Viewing Distance 300mm)