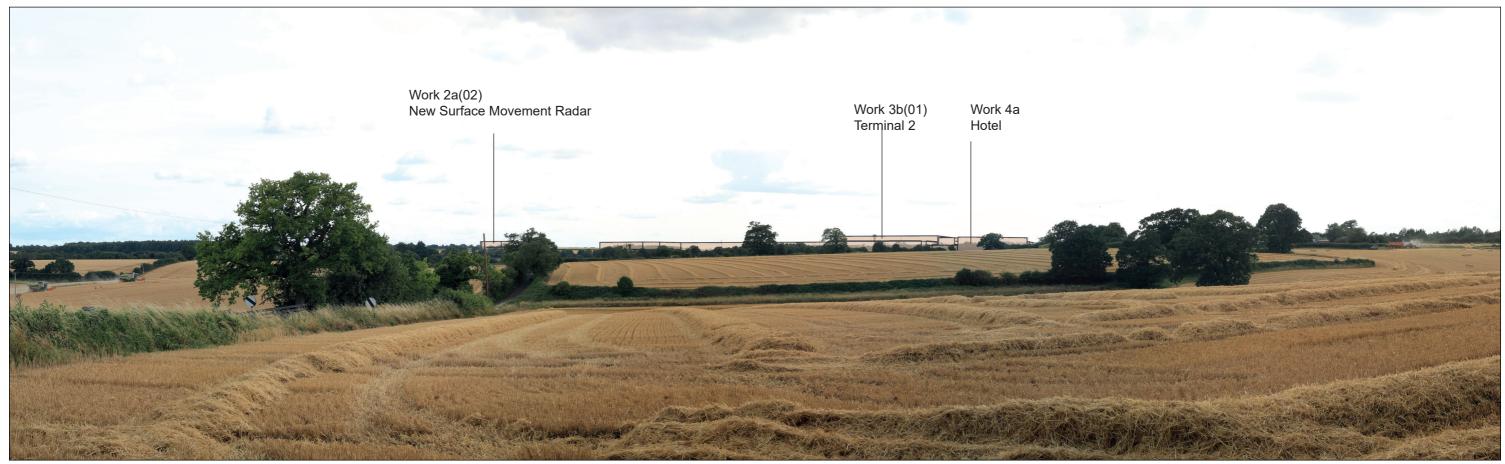

# **Representative Viewpoint 53 : Roundabout Junction of Airport way and** New Airport way (A1081)

Illustrative photomontage of new Airport Access Road and bridge over Airport Way

**Existing View** 

View with proposed planting (Phase 1)

View with proposed planting (Phase 2a)

View with proposed planting (Phase 2b)

**Existing View** 

Block Form of Max. Parameters (Viewing Distance 300mm)