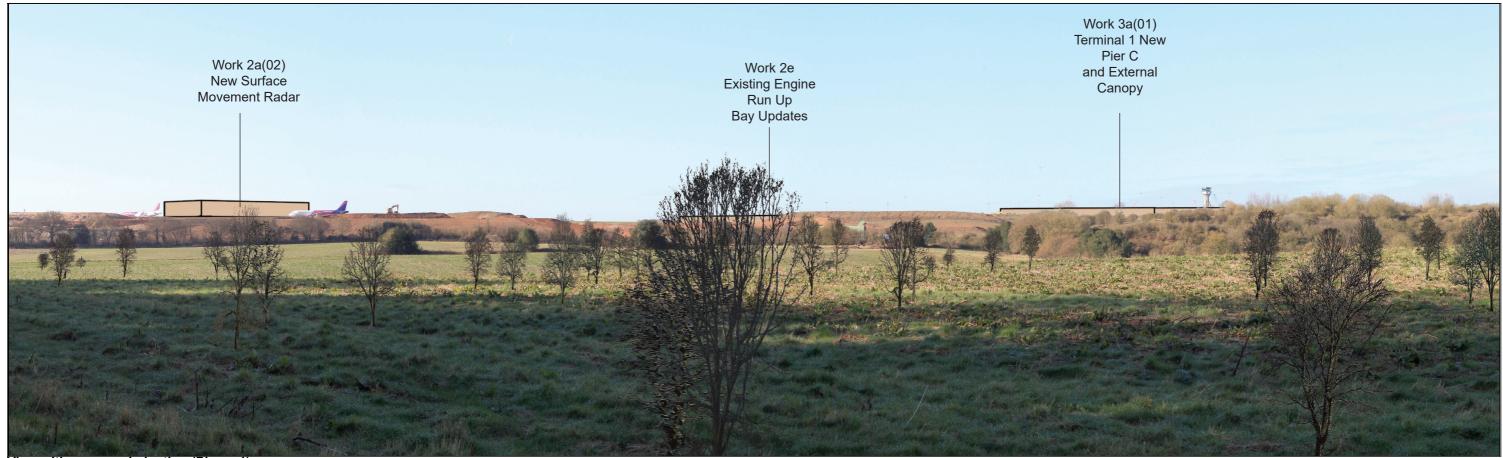

## **Representative Viewpoint 53 : Roundabout Junction of Airport way and New Airport way** (A1081)

**Existing View** 

Block Form of Max. Parameters (Viewing Distance 300mm)

# **Representative Viewpoint 53 : Roundabout Junction of Airport way and** New Airport way (A1081)

Illustrative photomontage of new Airport Access Road and bridge over Airport Way

**Existing View** 

View with proposed planting (Phase 1)